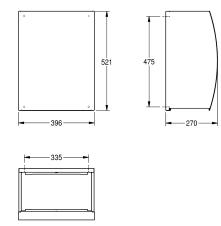

#### 2000057230

Waste bin for wall mounting Dimensions 396 x 521 x 270 mm (W x H x D)

Waste bin for wall mounting, stainless steel, surface satin finished, front with InoxPlus surface refinement for the reduction of finger marks and better cleaning characteristics (easy to clean), material thickness 1.5 mm, curved front cover, cylinder lock with KWC standard key, approx. 45 liter capacity, integrated bag holder, includes stainless steel screws and dowels.

Dimensions  $396 \times 521 \times 270 \text{ mm} (W \times H \times D)$ 

| yes                            |
|--------------------------------|
| 45 Liter                       |
| optional                       |
| key-lock                       |
| stainless steel                |
| 1.4301 Chrome Nickel steel V2A |
| 1.5 mm                         |
| 270 mm                         |
| 521 mm                         |
| 396 mm                         |
| InoxPlus (anti fingerprint)    |
| screw                          |
| wall mounting                  |