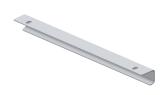

|  |   |  |
| material code      |  |   |  |
| material thickness |  |   |  |
| overall depth      |  |   |  |
| overall height     |  |   |  |
| overall width      |  |   |  |
| surface treatment  |  |   |  |
| type of fixing     |  |   |  |
| type of mounting   |  | • |  |

| yes                            |
|--------------------------------|
| 45 Liter                       |
| optional                       |
| key-lock                       |
| stainless steel                |
| 1.4301 Chrome Nickel steel V2A |
| 1.5 mm                         |
| 270 mm                         |
| 521 mm                         |
| 396 mm                         |
| InoxPlus (anti fingerprint)    |
| screw                          |
| wall mounting                  |



## **Spare Parts**





# **KWC** STRATOS Waste bin for wall mounting

Modell-Linie: STRATOS | STRX607 Accessories | Waste bins

## Mounting bracket bottom

**2030007972** ESTRX0003