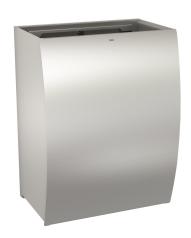

#### 2000057230

Waste bin for wall mounting Dimensions 396 x 521 x 270 mm (W x H x D)

Waste bin for wall mounting, stainless steel, surface satin finished, front with InoxPlus surface refinement for the reduction of finger marks and better cleaning characteristics (easy to clean), material thickness 1.5 mm, curved front cover, cylinder lock with KWC standard key, approx. 45 liter capacity, integrated bag holder, includes stainless steel screws and dowels.