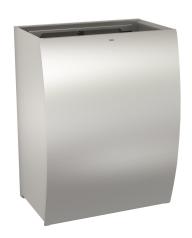

#### 2000057230

Waste bin for wall mounting Dimensions 396 x 521 x 270 mm (W x H x D)

Waste bin for wall mounting, stainless steel, surface satin finished, front with InoxPlus surface refinement for the reduction of finger marks and better cleaning characteristics (easy to clean), material thickness 1.5 mm, curved front cover, cylinder lock with KWC standard key, approx. 45 liter capacity, integrated bag holder, includes stainless steel screws and dowels.