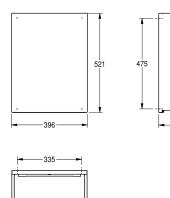

#### 2000057230

Waste bin for wall mounting Dimensions 396 x 521 x 270 mm (W x H x D)

Waste bin for wall mounting, stainless steel, surface satin finished, front with InoxPlus surface refinement for the reduction of finger marks and better cleaning characteristics (easy to clean), material thickness 1.5 mm, curved front cover, cylinder lock with KWC standard key, approx. 45 liter capacity, integrated bag holder, includes stainless steel screws and dowels.

-270

Dimensions  $396 \times 521 \times 270 \text{ mm} (W \times H \times D)$ 

| yes                            |
|--------------------------------|
| 45 Liter                       |
| optional                       |
| key-lock                       |
| stainless steel                |
| 1.4301 Chrome Nickel steel V2A |
| 1.5 mm                         |
| 270 mm                         |
| 521 mm                         |
| 396 mm                         |
| InoxPlus (anti fingerprint)    |
| screw                          |
| wall mounting                  |