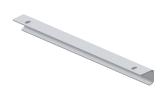

|  |
| lock               |  |
| material           |  |
| material code      |  |
| material thickness |  |
| overall depth      |  |
| overall height     |  |
| overall width      |  |
| surface treatment  |  |
| type of fixing     |  |
| type of mounting   |  |

| yes                            |
|--------------------------------|
| 45 Liter                       |
| optional                       |
| key-lock                       |
| stainless steel                |
| 1.4301 Chrome Nickel steel V2A |
| 1.5 mm                         |
| 270 mm                         |
| 521 mm                         |
| 396 mm                         |
| InoxPlus (anti fingerprint)    |
| screw                          |
| wall mounting                  |

INOX PLUS

## **Spare Parts**





# **KWC** STRATOS Waste bin for wall mounting

Modell-Linie: STRATOS | STRX607 Accessories | Waste bins

## Mounting bracket bottom

**2030007972** ESTRX0003