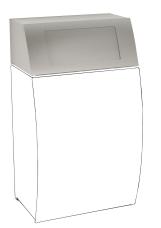

### **KWC** STRATOS Folding self-closing lid for wa

Folding self-closing lid for waste bin

# KWC-No.

**2000057231** Dimensions 399 x 185 x 229 mm (W x H x D)

Folding self-closing lid for waste bin STRX607, stainless steel, surface satin finished, front with InoxPlus surface refinement for the reduction of finger marks and better cleaning characteristics (easy to clean), material thickness 1.5 mm, inclined front with selfclosing lid, cylinder lock with KWC standard key, includes stainless steel screws and dowels, without waste bin.