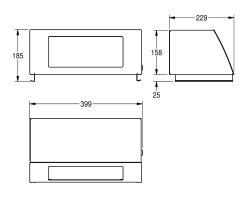

# KWC-No.

**2000057231** Dimensions 399 x 185 x 229 mm (W x H x D)

Folding self-closing lid for waste bin STRX607, stainless steel, surface satin finished, front with InoxPlus surface refinement for the reduction of finger marks and better cleaning characteristics (easy to clean), material thickness 1.5 mm, inclined front with selfclosing lid, cylinder lock with KWC standard key, includes stainless steel screws and dowels, without waste bin.

Dimensions  $396 \times 183 \times 229 \text{ mm} (W \times H \times D)$ 

### Technical Data

| lock               | key-lock                       |
|--------------------|--------------------------------|
| material           | stainless steel                |
| material code      | 1.4301 Chrome Nickel steel V2A |
| material thickness | 1.5 mm                         |
| overall depth      | 229 mm                         |
| overall height     |                                |
| overall width      | 399 mm                         |
| slot height        | 120 mm                         |
| slot width         | 264 mm                         |
| surface treatment  | InoxPlus (anti fingerprint)    |
| type of fixing     | screw                          |
| type of mounting   | on waste bin                   |