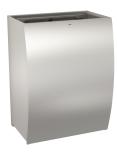

#### **Mandatory Accessories**

STRATOS waste bin for wall mounting

**KWC** STRATOS Folding self-closing lid for waste bin

Modell-Linie: STRATOS | STRX608 Accessories | Complementary parts accessories

2000057230 STRX607