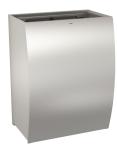

#### **Mandatory Accessories**

STRATOS waste bin for wall mounting

**KWC** STRATOS Folding self-closing lid for waste bin

Modell-Linie: STRATOS | STRX608 Accessories | Complementary parts accessories

2000057230 STRX607