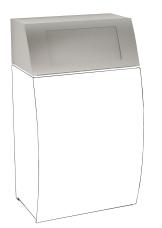

# KWC-No.

**2000057231** Dimensions 399 x 185 x 229 mm (W x H x D)

Folding self-closing lid for waste bin STRX607, stainless steel, surface satin finished, front with InoxPlus surface refinement for the reduction of finger marks and better cleaning characteristics (easy to clean), material thickness 1.5 mm, inclined front with selfclosing lid, cylinder lock with KWC standard key, includes stainless steel screws and dowels, without waste bin.