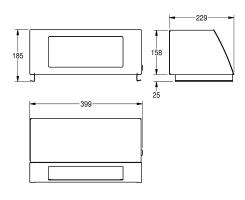

# KWC-No.

**2000057231** Dimensions 399 x 185 x 229 mm (W x H x D)

Folding self-closing lid for waste bin STRX607, stainless steel, surface satin finished, front with InoxPlus surface refinement for the reduction of finger marks and better cleaning characteristics (easy to clean), material thickness 1.5 mm, inclined front with selfclosing lid, cylinder lock with KWC standard key, includes stainless steel screws and dowels, without waste bin.

Dimensions  $396 \times 183 \times 229 \text{ mm} (W \times H \times D)$ 