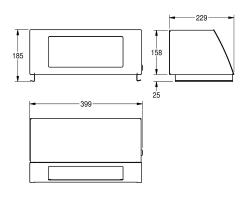

# KWC-No.

**2000057231** Dimensions 399 x 185 x 229 mm (W x H x D)

Folding self-closing lid for waste bin STRX607, stainless steel, surface satin finished, front with InoxPlus surface refinement for the reduction of finger marks and better cleaning characteristics (easy to clean), material thickness 1.5 mm, inclined front with selfclosing lid, cylinder lock with KWC standard key, includes stainless steel screws and dowels, without waste bin.

Dimensions  $396 \times 183 \times 229 \text{ mm} (W \times H \times D)$ 

### Technical Data

| lock               | key-lock                       |  |
|--------------------|--------------------------------|--|
| material           | stainless steel                |  |
| material code      | 1.4301 Chrome Nickel steel V2A |  |
| material thickness | 1.5 mm                         |  |
| overall depth      | 229 mm                         |  |
| overall height     |                                |  |
| overall width      |                                |  |
| slot height        | 120 mm                         |  |
| slot width         | 264 mm                         |  |
| surface treatment  | InoxPlus (anti fingerprint)    |  |
| type of fixing     | screw                          |  |
| type of mounting   | on waste bin                   |  |