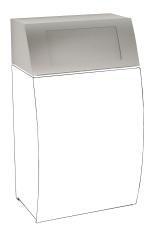

### **KWC** STRATOS Folding self-closing lid for wa

Folding self-closing lid for waste bin

# KWC-No.

**2000057231** Dimensions 399 x 185 x 229 mm (W x H x D)

Folding self-closing lid for waste bin STRX607, stainless steel, surface satin finished, front with InoxPlus surface refinement for the reduction of finger marks and better cleaning characteristics (easy to clean), material thickness 1.5 mm, inclined front with selfclosing lid, cylinder lock with KWC standard key, includes stainless steel screws and dowels, without waste bin.