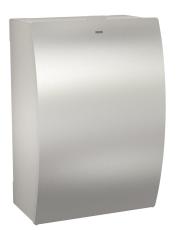

# **KWC** STRATOS Hygiene waste bin for wall mounting

#### KWC-No.

**2000057375** Dimensions 205 x 305 x 134 mm (W x H x D)

Sanitary towel and disposal bin for wall mounting, stainless steel, surface satin finished, front with InoxPlus surface refinement for the reduction of finger marks and better cleaning characteristics (easy to clean), material thickness 1.5 mm, curved front cover, approx. 3.8

liter capacity, folding selfclosing lid with piano hinge, removable plastic container inside, includes stainless steel screws and dowels.

Dimensions  $205 \times 305 \times 134$  mm (W x H x D)