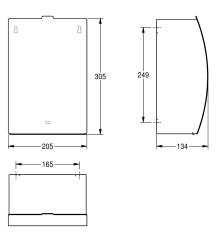

#### KWC-No.

**2000057375** Dimensions 205 x 305 x 134 mm (W x H x D)

Sanitary towel and disposal bin for wall mounting, stainless steel, surface satin finished, front with InoxPlus surface refinement for the reduction of finger marks and better cleaning characteristics (easy to clean), material thickness 1.5 mm, curved front cover, approx. 3.8

liter capacity, folding selfclosing lid with piano hinge, removable plastic container inside, includes stainless steel screws and dowels.

Dimensions  $205 \times 305 \times 134$  mm (W x H x D)

| no                          |        |  |  |
|-----------------------------|--------|--|--|
| 3.8 Liter                   |        |  |  |
| yes                         |        |  |  |
| no lock                     |        |  |  |
| stainless steel             |        |  |  |
| 1.4301 Chrome Nickel ste    | el V2A |  |  |
| 1.5 mm                      |        |  |  |
| 134 mm                      |        |  |  |
| 305 mm                      |        |  |  |
| 205 mm                      |        |  |  |
| InoxPlus (anti fingerprint) |        |  |  |
| screw                       |        |  |  |
| wall mounting               |        |  |  |