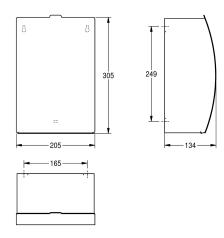

### KWC-No.

**2000057375**Dimensions 205 x 305 x 134 mm (W x H x D)

Sanitary towel and disposal bin for wall mounting, stainless steel, surface satin finished, front with InoxPlus surface refinement for the reduction of finger marks and better cleaning characteristics (easy to clean), material thickness 1.5 mm, curved front cover, approx. 3.8

liter capacity, folding selfclosing lid with piano hinge, removable plastic container inside, includes stainless steel screws and dowels.

Dimensions  $205 \times 305 \times 134 \text{ mm} (W \times H \times D)$ 