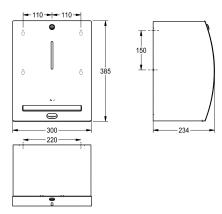

### KWC-No.

2000057390

Dimensions 300 x 385 x 234 mm (W x H x D)

Touch free paper towel dispenser for wall mounting, stainless steel, surface satin finished, front with InoxPlus surface refinement for the reduction of finger marks and better cleaning characteristics (easy to clean), material thickness 1.5 mm, curved front cover, cylinder lock with KWC standard key, infrared sensor activity for non-touch operation, integrated tear-off edge, incl. 4 pcs. standard D 1.5 V

Dimensions 300 x 385 x 234 mm (W x H x D)

| 220 mm                      |        |
|-----------------------------|--------|
| 205 mm                      |        |
| 1                           |        |
| rolls                       |        |
| key-lock                    |        |
| stainless steel             |        |
| 1.4301 Chrome Nickel ste    | el V2A |
| 1.5 mm                      |        |
| 4                           |        |
| 234 mm                      |        |
| 385 mm                      |        |
| 300 mm                      |        |
| satin finished              |        |
| InoxPlus (anti fingerprint) |        |
| D Mono battery 1.5 V        |        |
| paper roll                  |        |
| screw                       |        |
| wall mounting               |        |
| sensor operation            |        |