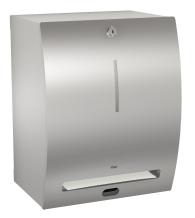

### KWC-No.

2000057390

Dimensions 300 x 385 x 234 mm (W x H x D)

Touch free paper towel dispenser for wall mounting, stainless steel, surface satin finished, front with InoxPlus surface refinement for the reduction of finger marks and better cleaning characteristics (easy to clean), material thickness 1.5 mm, curved front cover, cylinder lock with KWC standard key, infrared sensor activity for non-touch operation, integrated tear-off edge, incl. 4 pcs. standard D 1.5 V

batteries, maintenance free mechanic and easy paper roll change mechanism, for rolls with max. width 205 mm and max. diameter 200 mm, paper length adjustable to 200, 250 and 300 mm, includes stainless steel screws and dowels.