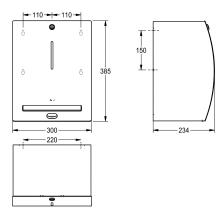

## KWC-No.

2000057390

Dimensions 300 x 385 x 234 mm (W x H x D)

Touch free paper towel dispenser for wall mounting, stainless steel, surface satin finished, front with InoxPlus surface refinement for the reduction of finger marks and better cleaning characteristics (easy to clean), material thickness 1.5 mm, curved front cover, cylinder lock with KWC standard key, infrared sensor activity for non-touch operation, integrated tear-off edge, incl. 4 pcs. standard D 1.5 V

Dimensions 300 x 385 x 234 mm (W x H x D)

| 220 mm                         |   |
|--------------------------------|---|
| 205 mm                         |   |
| 1                              |   |
| rolls                          |   |
| key-lock                       |   |
| stainless steel                |   |
| 1.4301 Chrome Nickel steel V24 | 4 |
| 1.5 mm                         |   |
| 4                              |   |
| 234 mm                         |   |
| 385 mm                         |   |
| 300 mm                         |   |
| satin finished                 |   |
| InoxPlus (anti fingerprint)    |   |
| D Mono battery 1.5 V           |   |
| paper roll                     |   |
| screw                          |   |
| wall mounting                  |   |
| sensor operation               |   |