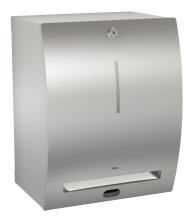

## **KWC** STRATOS

Electronic paper towel dispenser for wall mounting

## Modell-Linie: STRATOS | STRX630

Accessories | Paper towel dispensers

## KWC-No.

2000057390

Dimensions 300 x 385 x 234 mm (W x H x D)

Touch free paper towel dispenser for wall mounting, stainless steel, surface satin finished, front with InoxPlus surface refinement for the reduction of finger marks and better cleaning characteristics (easy to clean), material thickness 1.5 mm, curved front cover, cylinder lock with KWC standard key, infrared sensor activity for non-touch operation, integrated tear-off edge, incl. 4 pcs. standard D 1.5 V

batteries, maintenance free mechanic and easy paper roll change mechanism, for rolls with max. width 205 mm and max. diameter 200 mm, paper length adjustable to 200, 250 and 300 mm, includes stainless steel screws and dowels.