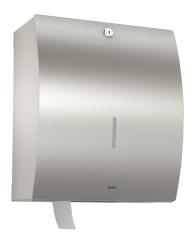

#### KWC-No.

**2000057394** Dimensions 304 x 355 x 170 mm (W x H x D)

Jumbo roll holder for wall mounting, stainless steel, surface satin finished, front with InoxPlus surface refinement for the reduction of finger marks and better cleaning characteristics (easy to clean), material thickness 1.5 mm, closed casing with curved front, paper withdrawal over two tear-off edges, cylinder lock with KWC

standard key, for 1 roll with max. diameter 295 mm, includes stainless steel screws and dowels.

Dimensions  $304 \times 355 \times 170$  mm (W x H x D)