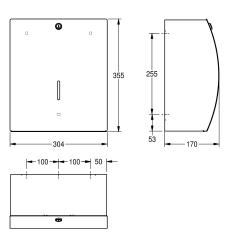

#### KWC-No.

**2000057394** Dimensions 304 x 355 x 170 mm (W x H x D)

Jumbo roll holder for wall mounting, stainless steel, surface satin finished, front with InoxPlus surface refinement for the reduction of finger marks and better cleaning characteristics (easy to clean), material thickness 1.5 mm, closed casing with curved front, paper withdrawal over two tear-off edges, cylinder lock with KWC

standard key, for 1 roll with max. diameter 295 mm, includes stainless steel screws and dowels.

Dimensions  $304 \times 355 \times 170$  mm (W x H x D)

## **Technical Data**

| maximum depth/diameter of cons | 295 mm                         |
|--------------------------------|--------------------------------|
| maximum width of consumable    | 105 mm                         |
| filling quantity               | 1                              |
| filling quantity uom           | rolls                          |
| lock                           | key-lock                       |
| material                       | stainless steel                |
| material code                  | 1.4301 Chrome Nickel steel V2A |
| material thickness             | 1.5 mm                         |
| overall depth                  | 170 mm                         |
| overall height                 | 355 mm                         |
| overall width                  |                                |
| spindle                        | yes                            |
| surface treatment              | InoxPlus (anti fingerprint)    |
| type of fixing                 | screw                          |
| type of mounting               | wall mounting                  |