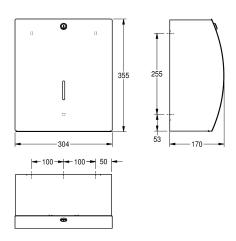

## KWC-No.

**2000057394**Dimensions 304 x 355 x 170 mm (W x H x D)

Jumbo roll holder for wall mounting, stainless steel, surface satin finished, front with lnoxPlus surface refinement for the reduction of finger marks and better cleaning characteristics (easy to clean), material thickness 1.5 mm, closed casing with curved front, paper withdrawal over two tear-off edges, cylinder lock with KWC

standard key, for 1 roll with max. diameter 295 mm, includes stainless steel screws and dowels.

Dimensions  $304 \times 355 \times 170 \text{ mm } (W \times H \times D)$ 

| 295 mm                         |  |
|--------------------------------|--|
| 105 mm                         |  |
| 1                              |  |
| rolls                          |  |
| key-lock                       |  |
| stainless steel                |  |
| 1.4301 Chrome Nickel steel V2A |  |
| 1.5 mm                         |  |
| 170 mm                         |  |
| 355 mm                         |  |
| 304 mm                         |  |
| yes                            |  |
| InoxPlus (anti fingerprint)    |  |
| screw                          |  |
| wall mounting                  |  |
|                                |  |