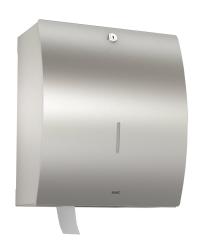

# **KWC** STRATOS

Jumbo roll holder for wall mounting

## KWC-No.

**2000057394**Dimensions 304 x 355 x 170 mm (W x H x D)

Jumbo roll holder for wall mounting, stainless steel, surface satin finished, front with lnoxPlus surface refinement for the reduction of finger marks and better cleaning characteristics (easy to clean), material thickness 1.5 mm, closed casing with curved front, paper withdrawal over two tear-off edges, cylinder lock with KWC