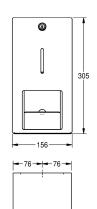

### KWC-No.

**2000057395**Dimensions 156 x 305 x 141 mm (W x H x D)

Double toilet roll holder for wall mounting, stainless steel, surface satin finished, front with InoxPlus surface refinement for the reduction of finger marks and better cleaning characteristics (easy to clean), material thickness 1.5 mm, curved front cover, cylinder lock with KWC standard key, for 2 rolls with max. diameter 120 mm, second

roll will be released after consumption of first roll, without spindles, includes stainless steel screws and dowels.

Dimensions  $156 \times 305 \times 141 \text{ mm (W} \times H \times D)$ 

| 120 mm                         |
|--------------------------------|
| 100 mm                         |
| 2                              |
| rolls                          |
| key-lock                       |
| stainless steel                |
| 1.4301 Chrome Nickel steel V2A |
| 1.5 mm                         |
| 141 mm                         |
| 305 mm                         |
| 156 mm                         |
| no                             |
| InoxPlus (anti fingerprint)    |
| screw                          |
| wall mounting                  |