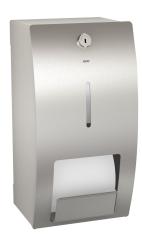

### KWC-No.

**2000057395**Dimensions 156 x 305 x 141 mm (W x H x D)

Double toilet roll holder for wall mounting, stainless steel, surface satin finished, front with InoxPlus surface refinement for the reduction of finger marks and better cleaning characteristics (easy to clean), material thickness 1.5 mm, curved front cover, cylinder lock with KWC standard key, for 2 rolls with max. diameter 120 mm, second

roll will be released after consumption of first roll, without spindles, includes stainless steel screws and dowels.

Dimensions  $156 \times 305 \times 141 \text{ mm (W} \times H \times D)$ 