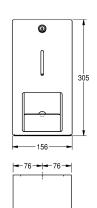

### KWC-No.

**2000057395**Dimensions 156 x 305 x 141 mm (W x H x D)

Double toilet roll holder for wall mounting, stainless steel, surface satin finished, front with InoxPlus surface refinement for the reduction of finger marks and better cleaning characteristics (easy to clean), material thickness 1.5 mm, curved front cover, cylinder lock with KWC standard key, for 2 rolls with max. diameter 120 mm, second

roll will be released after consumption of first roll, without spindles, includes stainless steel screws and dowels.

Dimensions  $156 \times 305 \times 141 \text{ mm (W} \times H \times D)$ 

| 120 mm                         |
|--------------------------------|
| 100 mm                         |
| 2                              |
| rolls                          |
| key-lock                       |
| stainless steel                |
| 1.4301 Chrome Nickel steel V2A |
| 1.5 mm                         |
| 141 mm                         |
| 305 mm                         |
| 156 mm                         |
| no                             |
| InoxPlus (anti fingerprint)    |
| screw                          |
| wall mounting                  |