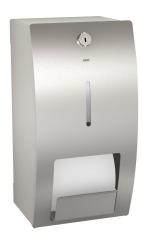

### KWC-No.

**2000057395**Dimensions 156 x 305 x 141 mm (W x H x D)

Double toilet roll holder for wall mounting, stainless steel, surface satin finished, front with InoxPlus surface refinement for the reduction of finger marks and better cleaning characteristics (easy to clean), material thickness 1.5 mm, curved front cover, cylinder lock with KWC standard key, for 2 rolls with max. diameter 120 mm, second

roll will be released after consumption of first roll, without spindles, includes stainless steel screws and dowels.

Dimensions  $156 \times 305 \times 141 \text{ mm (W} \times H \times D)$ 