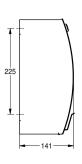

### KWC-No.

**2000057395**Dimensions 156 x 305 x 141 mm (W x H x D)

Double toilet roll holder for wall mounting, stainless steel, surface satin finished, front with InoxPlus surface refinement for the reduction of finger marks and better cleaning characteristics (easy to clean), material thickness 1.5 mm, curved front cover, cylinder lock with KWC standard key, for 2 rolls with max. diameter 120 mm, second

roll will be released after consumption of first roll, without spindles, includes stainless steel screws and dowels.

Dimensions  $156 \times 305 \times 141 \text{ mm (W} \times H \times D)$ 