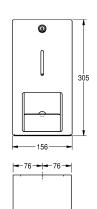

### KWC-No.

**2000057395**Dimensions 156 x 305 x 141 mm (W x H x D)

Double toilet roll holder for wall mounting, stainless steel, surface satin finished, front with InoxPlus surface refinement for the reduction of finger marks and better cleaning characteristics (easy to clean), material thickness 1.5 mm, curved front cover, cylinder lock with KWC standard key, for 2 rolls with max. diameter 120 mm, second

roll will be released after consumption of first roll, without spindles, includes stainless steel screws and dowels.

Dimensions  $156 \times 305 \times 141 \text{ mm (W} \times H \times D)$ 