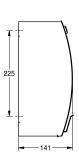

### KWC-No.

**2000057395**Dimensions 156 x 305 x 141 mm (W x H x D)

Double toilet roll holder for wall mounting, stainless steel, surface satin finished, front with InoxPlus surface refinement for the reduction of finger marks and better cleaning characteristics (easy to clean), material thickness 1.5 mm, curved front cover, cylinder lock with KWC standard key, for 2 rolls with max. diameter 120 mm, second

roll will be released after consumption of first roll, without spindles, includes stainless steel screws and dowels.

Dimensions  $156 \times 305 \times 141 \text{ mm (W} \times H \times D)$ 