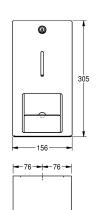

### KWC-No.

**2000057395**Dimensions 156 x 305 x 141 mm (W x H x D)

Double toilet roll holder for wall mounting, stainless steel, surface satin finished, front with InoxPlus surface refinement for the reduction of finger marks and better cleaning characteristics (easy to clean), material thickness 1.5 mm, curved front cover, cylinder lock with KWC standard key, for 2 rolls with max. diameter 120 mm, second

roll will be released after consumption of first roll, without spindles, includes stainless steel screws and dowels.

Dimensions  $156 \times 305 \times 141 \text{ mm (W} \times H \times D)$ 