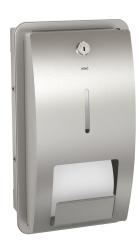

#### 2000057396

Dimensions  $183 \times 331 \times 142 \text{ mm} (W \times H \times D)$ 

Double toilet roll holder for recessed mounting, stainless steel, surface satin finished, front with lnoxPlus surface refinement for the reduction of finger marks and better cleaning characteristics (easy to clean), material thickness 1.5 mm, curved front cover with inspection window, cylinder lock with KWC standard key, for 2 rolls

with max. diameter 120 mm, second roll will be released after consumption of first roll, without spindles, includes stainless steel screws and dowels.

Dimensions  $183 \times 331 \times 142 \text{ mm (W x H x D)}$ 