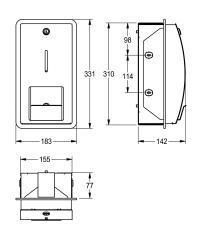

#### 2000057396

Dimensions  $183 \times 331 \times 142 \text{ mm} (W \times H \times D)$ 

Double toilet roll holder for recessed mounting, stainless steel, surface satin finished, front with lnoxPlus surface refinement for the reduction of finger marks and better cleaning characteristics (easy to clean), material thickness 1.5 mm, curved front cover with inspection window, cylinder lock with KWC standard key, for 2 rolls

with max. diameter 120 mm, second roll will be released after consumption of first roll, without spindles, includes stainless steel screws and dowels.

Dimensions  $183 \times 331 \times 142 \text{ mm (W x H x D)}$ 

| 120 mm                         |
|--------------------------------|
| 115 mm                         |
| 2                              |
| rolls                          |
| key-lock                       |
| stainless steel                |
| 1.4301 Chrome Nickel steel V2A |
| 1.5 mm                         |
| 142 mm                         |
| 331 mm                         |
| 183 mm                         |
| no                             |
| InoxPlus (anti fingerprint)    |
| screw                          |
| wall mounting                  |
| ·                              |