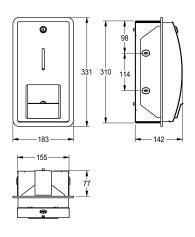

#### KWC-No.

2000057396

Dimensions 183 x 331 x 142 mm (W x H x D)

Double toilet roll holder for recessed mounting, stainless steel, surface satin finished, front with InoxPlus surface refinement for the reduction of finger marks and better cleaning characteristics (easy to clean), material thickness 1.5 mm, curved front cover with inspection window, cylinder lock with KWC standard key, for 2 rolls

with max. diameter 120 mm, second roll will be released after consumption of first roll, without spindles, includes stainless steel screws and dowels.

Dimensions  $183 \times 331 \times 142$  mm (W x H x D)

| 120 mm                      |        |  |
|-----------------------------|--------|--|
| 115 mm                      |        |  |
| 2                           |        |  |
| rolls                       |        |  |
| key-lock                    |        |  |
| stainless steel             |        |  |
| 1.4301 Chrome Nickel st     | el V2A |  |
| 1.5 mm                      |        |  |
| 142 mm                      |        |  |
| 331 mm                      |        |  |
| 183 mm                      |        |  |
| no                          |        |  |
| InoxPlus (anti fingerprint) |        |  |
| screw                       |        |  |
| wall mounting               |        |  |