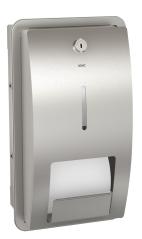

# **KWC** STRATOS Toilet roll holder for recessed mounting

#### KWC-No.

2000057396

Dimensions 183 x 331 x 142 mm (W x H x D)

Double toilet roll holder for recessed mounting, stainless steel, surface satin finished, front with InoxPlus surface refinement for the reduction of finger marks and better cleaning characteristics (easy to clean), material thickness 1.5 mm, curved front cover with inspection window, cylinder lock with KWC standard key, for 2 rolls

with max. diameter 120 mm, second roll will be released after consumption of first roll, without spindles, includes stainless steel screws and dowels.

Dimensions  $183 \times 331 \times 142$  mm (W x H x D)