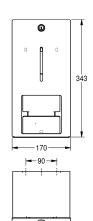

max. diameter 140 mm, second roll will be released after consumption of first roll, includes stainless steel screws and dowels.

Dimensions  $170 \times 343 \times 166 \text{ mm} (W \times H \times D)$ 

| 140 mm                         |
|--------------------------------|
| 115 mm                         |
| 2                              |
| rolls                          |
| key-lock                       |
| stainless steel                |
| 1.4301 Chrome Nickel steel V2A |
| 1.5 mm                         |
| 166 mm                         |
| 343 mm                         |
| 170 mm                         |
| no                             |
| InoxPlus (anti fingerprint)    |
| screw                          |
| wall mounting                  |