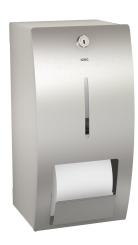

# Toilet roll holder for wall mounting

### Modell-Linie: STRATOS | STRX671L

Accessories | WC-roll holders

### KWC-No.

**2000057397**Dimensions 156 x 305 x 141 mm (W x H x D)

Double toilet roll holder without spindle system for wall mounting, stainless steel, surface satin finished, front with InoxPlus surface refinement for the reduction of finger marks and better cleaning characteristics (easy to clean), material thickness 1.5 mm, curved front cover, cylinder lock with KWC standard key, for 2 rolls with