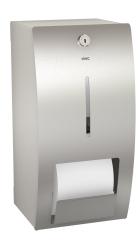

# Toilet roll holder for wall mounting

### KWC-No.

**2000057397**Dimensions 156 x 305 x 141 mm (W x H x D)

Double toilet roll holder without spindle system for wall mounting, stainless steel, surface satin finished, front with InoxPlus surface refinement for the reduction of finger marks and better cleaning characteristics (easy to clean), material thickness 1.5 mm, curved front cover, cylinder lock with KWC standard key, for 2 rolls with