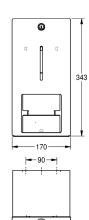

max. diameter 140 mm, second roll will be released after consumption of first roll, includes stainless steel screws and dowels.

Dimensions  $170 \times 343 \times 166 \text{ mm} (W \times H \times D)$ 

| 140 mm                         |
|--------------------------------|
| 115 mm                         |
| 2                              |
| rolls                          |
| key-lock                       |
| stainless steel                |
| 1.4301 Chrome Nickel steel V2A |
| 1.5 mm                         |
| 166 mm                         |
| 343 mm                         |
| 170 mm                         |
| no                             |
| InoxPlus (anti fingerprint)    |
| screw                          |
| wall mounting                  |
|                                |