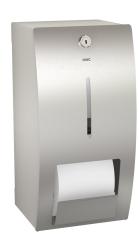

### KWC-No.

**2000057397**Dimensions 156 x 305 x 141 mm (W x H x D)

Double toilet roll holder without spindle system for wall mounting, stainless steel, surface satin finished, front with InoxPlus surface refinement for the reduction of finger marks and better cleaning characteristics (easy to clean), material thickness 1.5 mm, curved front cover, cylinder lock with KWC standard key, for 2 rolls with

max. diameter 140 mm, second roll will be released after consumption of first roll, includes stainless steel screws and dowels.

Dimensions  $170 \times 343 \times 166 \text{ mm} (W \times H \times D)$ 