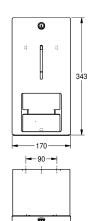

max. diameter 140 mm, second roll will be released after consumption of first roll, includes stainless steel screws and dowels.

Dimensions  $170 \times 343 \times 166 \text{ mm} (W \times H \times D)$ 

| 140 mm                         |
|--------------------------------|
| 115 mm                         |
| 2                              |
| rolls                          |
| key-lock                       |
| stainless steel                |
| 1.4301 Chrome Nickel steel V2A |
| 1.5 mm                         |
| 166 mm                         |
| 343 mm                         |
| 170 mm                         |
| no                             |
| InoxPlus (anti fingerprint)    |
| screw                          |
| wall mounting                  |