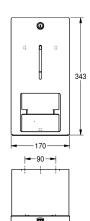

### KWC-No.

**2000057397**Dimensions 156 x 305 x 141 mm (W x H x D)

Double toilet roll holder without spindle system for wall mounting, stainless steel, surface satin finished, front with InoxPlus surface refinement for the reduction of finger marks and better cleaning characteristics (easy to clean), material thickness 1.5 mm, curved front cover, cylinder lock with KWC standard key, for 2 rolls with

max. diameter 140 mm, second roll will be released after consumption of first roll, includes stainless steel screws and dowels.

Dimensions  $170 \times 343 \times 166 \text{ mm} (W \times H \times D)$ 

| 140 mm                         |
|--------------------------------|
| 115 mm                         |
| 2                              |
| rolls                          |
| key-lock                       |
| stainless steel                |
| 1.4301 Chrome Nickel steel V2A |
| 1.5 mm                         |
| 166 mm                         |
| 343 mm                         |
| 170 mm                         |
| no                             |
| InoxPlus (anti fingerprint)    |
| screw                          |
| wall mounting                  |