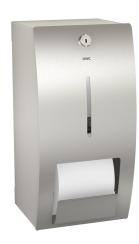

### Modell-Linie: STRATOS | STRX671L

Accessories | WC-roll holders

### KWC-No.

**2000057397**Dimensions 156 x 305 x 141 mm (W x H x D)

Double toilet roll holder without spindle system for wall mounting, stainless steel, surface satin finished, front with InoxPlus surface refinement for the reduction of finger marks and better cleaning characteristics (easy to clean), material thickness 1.5 mm, curved front cover, cylinder lock with KWC standard key, for 2 rolls with