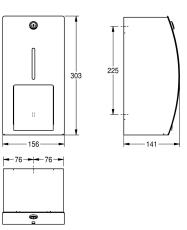

#### KWC-No.

**2000057399** Dimensions 156 x 303 x 141 mm (W x H x D)

Double toilet roll holder with spindle system for wall mounting, stainless steel, surface satin finished, front with InoxPlus surface refinement for the reduction of finger marks and better cleaning characteristics (easy to clean), material thickness 1.5 mm, curved front cover, cylinder lock with KWC standard key, for 2 rolls with

max. diameter 120 mm, second roll will be released after consumption of first roll, with spindles, reserve roll not visible, includes stainless steel screws and dowels.

Dimensions  $156 \times 303 \times 141$  mm (W x H x D)