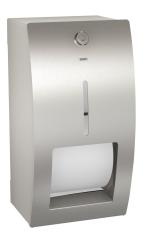

#### KWC-No.

**2000057399** Dimensions 156 x 303 x 141 mm (W x H x D)

Double toilet roll holder with spindle system for wall mounting, stainless steel, surface satin finished, front with InoxPlus surface refinement for the reduction of finger marks and better cleaning characteristics (easy to clean), material thickness 1.5 mm, curved front cover, cylinder lock with KWC standard key, for 2 rolls with

max. diameter 120 mm, second roll will be released after consumption of first roll, with spindles, reserve roll not visible, includes stainless steel screws and dowels.

Dimensions  $156 \times 303 \times 141$  mm (W x H x D)