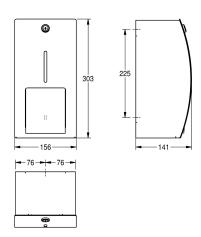

### KWC-No.

**2000057399**Dimensions 156 x 303 x 141 mm (W x H x D)

Double toilet roll holder with spindle system for wall mounting, stainless steel, surface satin finished, front with InoxPlus surface refinement for the reduction of finger marks and better cleaning characteristics (easy to clean), material thickness 1.5 mm, curved front cover, cylinder lock with KWC standard key, for 2 rolls with

max. diameter 120 mm, second roll will be released after consumption of first roll, with spindles, reserve roll not visible, includes stainless steel screws and dowels.

Dimensions 156 x 303 x 141 mm (W x H x D)

#### **Technical Data**

| maximum depth/diameter of cons |
|--------------------------------|
| maximum width of consumable    |
| filling quantity               |
| filling quantity uom           |
| lock                           |
| material                       |
| material code                  |
| material thickness             |
| overall depth                  |
| overall height                 |
| overall width                  |
| spindle                        |
| surface treatment              |
| type of fixing                 |
| type of mounting               |
|                                |

| 120 mm                         |
|--------------------------------|
| 100 mm                         |
| 2                              |
| rolls                          |
| key-lock                       |
| stainless steel                |
| 1.4301 Chrome Nickel steel V2A |
| 1.5 mm                         |
| 141 mm                         |
| 303 mm                         |
| 156 mm                         |
| yes                            |
| InoxPlus (anti fingerprint)    |
| screw                          |
| wall mounting                  |