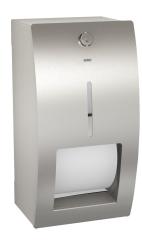

### KWC-No.

**2000057399**Dimensions 156 x 303 x 141 mm (W x H x D)

Double toilet roll holder with spindle system for wall mounting, stainless steel, surface satin finished, front with InoxPlus surface refinement for the reduction of finger marks and better cleaning characteristics (easy to clean), material thickness 1.5 mm, curved front cover, cylinder lock with KWC standard key, for 2 rolls with

max. diameter 120 mm, second roll will be released after consumption of first roll, with spindles, reserve roll not visible, includes stainless steel screws and dowels.

Dimensions 156 x 303 x 141 mm (W x H x D)