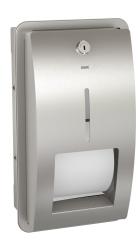

#### 2000057400

Dimensions 183 x 331 x 142 mm (W x H x D)

Double toilet roll holder with spindle system for recessed mounting, stainless steel, surface satin finished, front with lnoxPlus surface refinement for the reduction of finger marks and better cleaning characteristics (easy to clean), material thickness 1.5 mm, curved front cover with inspection window, cylinder lock with KWC

standard key, for 2 rolls with max. diameter 120 mm, second roll will be released after consumption of first roll, reserve roll not visible, includes stainless steel screws and dowels.

Dimensions  $183 \times 331 \times 142 \text{ mm (W} \times H \times D)$ 