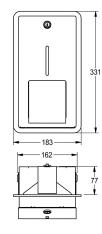

#### 2000057400

Dimensions 183 x 331 x 142 mm (W x H x D)

Double toilet roll holder with spindle system for recessed mounting, stainless steel, surface satin finished, front with lnoxPlus surface refinement for the reduction of finger marks and better cleaning characteristics (easy to clean), material thickness 1.5 mm, curved front cover with inspection window, cylinder lock with KWC

standard key, for 2 rolls with max. diameter 120 mm, second roll will be released after consumption of first roll, reserve roll not visible, includes stainless steel screws and dowels.

Dimensions  $183 \times 331 \times 142 \text{ mm (W} \times H \times D)$ 

#### **Technical Data**

| maximum depth/diameter of cons |  |
|--------------------------------|--|
| maximum width of consumable    |  |
| filling quantity               |  |
| filling quantity uom           |  |
| lock                           |  |
| material                       |  |
| material code                  |  |
| material thickness             |  |
| overall depth                  |  |
| overall height                 |  |
| overall width                  |  |
| spindle                        |  |
| surface treatment              |  |
| type of fixing                 |  |
| type of mounting               |  |

| 120 mm                         |
|--------------------------------|
| 100 mm                         |
| 2                              |
| rolls                          |
| key-lock                       |
| stainless steel                |
| 1.4301 Chrome Nickel steel V2A |
| 1.5 mm                         |
| 142 mm                         |
| 331 mm                         |
| 183 mm                         |
| yes                            |
| InoxPlus (anti fingerprint)    |
| screw                          |
| recessed mounting              |