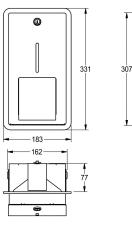

### KWC-No.

**2000057400** Dimensions 183 x 331 x 142 mm (W x H x D)

Double toilet roll holder with spindle system for recessed mounting, stainless steel, surface satin finished, front with InoxPlus surface refinement for the reduction of finger marks and better cleaning characteristics (easy to clean), material thickness 1.5 mm, curved front cover with inspection window, cylinder lock with KWC

standard key, for 2 rolls with max. diameter 120 mm, second roll will be released after consumption of first roll, reserve roll not visible, includes stainless steel screws and dowels.

æ

Ð

142

Dimensions  $183 \times 331 \times 142$  mm (W x H x D)

| 120 mm                    |           |  |
|---------------------------|-----------|--|
| 100 mm                    |           |  |
| 2                         |           |  |
| rolls                     |           |  |
| key-lock                  |           |  |
| stainless steel           |           |  |
| 1.4301 Chrome Nickel      | steel V2A |  |
| 1.5 mm                    |           |  |
| 142 mm                    |           |  |
| 331 mm                    |           |  |
| 183 mm                    |           |  |
| yes                       |           |  |
| InoxPlus (anti fingerprin | it)       |  |
| screw                     |           |  |
| recessed mounting         |           |  |