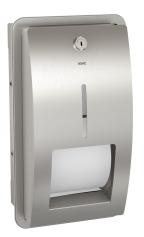

### KWC-No.

**2000057400** Dimensions 183 x 331 x 142 mm (W x H x D)

Double toilet roll holder with spindle system for recessed mounting, stainless steel, surface satin finished, front with InoxPlus surface refinement for the reduction of finger marks and better cleaning characteristics (easy to clean), material thickness 1.5 mm, curved front cover with inspection window, cylinder lock with KWC

standard key, for 2 rolls with max. diameter 120 mm, second roll will be released after consumption of first roll, reserve roll not visible, includes stainless steel screws and dowels.

æ

Ð

142

Dimensions  $183 \times 331 \times 142$  mm (W x H x D)