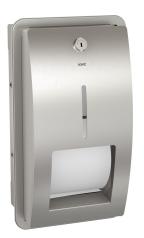

### KWC-No.

**2000057400** Dimensions 183 x 331 x 142 mm (W x H x D)

Double toilet roll holder with spindle system for recessed mounting, stainless steel, surface satin finished, front with InoxPlus surface refinement for the reduction of finger marks and better cleaning characteristics (easy to clean), material thickness 1.5 mm, curved front cover with inspection window, cylinder lock with KWC

standard key, for 2 rolls with max. diameter 120 mm, second roll will be released after consumption of first roll, reserve roll not visible, includes stainless steel screws and dowels.

æ

Ð

142

Dimensions  $183 \times 331 \times 142$  mm (W x H x D)