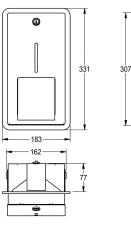

### KWC-No.

**2000057400** Dimensions 183 x 331 x 142 mm (W x H x D)

Double toilet roll holder with spindle system for recessed mounting, stainless steel, surface satin finished, front with InoxPlus surface refinement for the reduction of finger marks and better cleaning characteristics (easy to clean), material thickness 1.5 mm, curved front cover with inspection window, cylinder lock with KWC

standard key, for 2 rolls with max. diameter 120 mm, second roll will be released after consumption of first roll, reserve roll not visible, includes stainless steel screws and dowels.

æ

Ð

142

Dimensions  $183 \times 331 \times 142$  mm (W x H x D)

| 120 mm                   |           |  |  |
|--------------------------|-----------|--|--|
| 100 mm                   |           |  |  |
| 2                        |           |  |  |
| rolls                    |           |  |  |
| key-lock                 |           |  |  |
| stainless steel          |           |  |  |
| 1.4301 Chrome Nicke      | steel V2A |  |  |
| 1.5 mm                   |           |  |  |
| 142 mm                   |           |  |  |
| 331 mm                   |           |  |  |
| 183 mm                   |           |  |  |
| yes                      |           |  |  |
| InoxPlus (anti fingerpri | nt)       |  |  |
| screw                    |           |  |  |
| recessed mounting        |           |  |  |