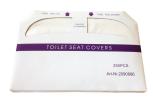

## Consumables

# **KWC** STRATOS Toilet seat paper dispenser

Modell-Linie: STRATOS | STRX680 Accessories | Toilet seat paper dispensers

STRATOS toilet seat paper

**2000100018** E-STRX680