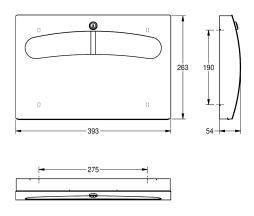

#### 2000057401

Dimensions 393 x 263 x 54 mm (W x H x D)

Toilet seat paper dispenser for wall mounting, stainless steel, surface satin finished, front with lnoxPlus surface refinement for the reduction of finger marks and better cleaning characteristics (easy to clean), material thickness 1.5 mm, curved front cover with oval

aperture, cylinder lock with KWC standard key, for KWC seat paper or others, includes stainless steel screws and dowels.

Dimensions  $393 \times 263 \times 54 \text{ mm} (W \times H \times D)$ 

## Technical Data

| filling quantity     |   |  |
|----------------------|---|--|
| filling quantity uom |   |  |
| lock                 |   |  |
| material             |   |  |
| material code        |   |  |
| material thickness   |   |  |
| overall depth        |   |  |
| overall height       |   |  |
| overall width        |   |  |
| surface finish       |   |  |
| surface treatment    |   |  |
| type of consumable   |   |  |
| type of fixing       | · |  |
| type of mounting     | · |  |
| type of operation    |   |  |

| 200                            |
|--------------------------------|
| pieces                         |
| key-lock                       |
| stainless steel                |
| 1.4301 Chrome Nickel steel V2A |
| 1.5 mm                         |
| 54 mm                          |
| 263 mm                         |
| 393 mm                         |
| satinfinished                  |
| InoxPlus (anti fingerprint)    |
| toilet seat paper              |
| screw                          |
| wall mounting                  |
| manual operation               |
|                                |