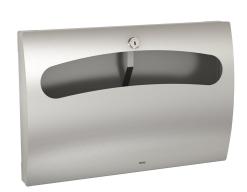

## **KWC** STRATOS

Toilet seat paper dispenser

### Modell-Linie: STRATOS | STRX680

Accessories | Toilet seat paper dispensers

#### 2000057401

Dimensions 393 x 263 x 54 mm (W x H x D)

Toilet seat paper dispenser for wall mounting, stainless steel, surface satin finished, front with lnoxPlus surface refinement for the reduction of finger marks and better cleaning characteristics (easy to clean), material thickness 1.5 mm, curved front cover with oval

aperture, cylinder lock with KWC standard key, for KWC seat paper or others, includes stainless steel screws and dowels.

Dimensions  $393 \times 263 \times 54 \text{ mm} (W \times H \times D)$ 