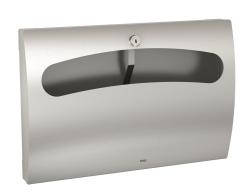

## **KWC** STRATOS

Toilet seat paper dispenser

#### 2000057401

Dimensions 393 x 263 x 54 mm (W x H x D)

Toilet seat paper dispenser for wall mounting, stainless steel, surface satin finished, front with lnoxPlus surface refinement for the reduction of finger marks and better cleaning characteristics (easy to clean), material thickness 1.5 mm, curved front cover with oval

aperture, cylinder lock with KWC standard key, for KWC seat paper or others, includes stainless steel screws and dowels.

Dimensions  $393 \times 263 \times 54 \text{ mm} (W \times H \times D)$ 