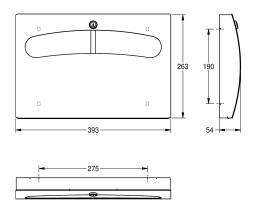

#### 2000057401

Dimensions 393 x 263 x 54 mm (W x H x D)

Toilet seat paper dispenser for wall mounting, stainless steel, surface satin finished, front with lnoxPlus surface refinement for the reduction of finger marks and better cleaning characteristics (easy to clean), material thickness 1.5 mm, curved front cover with oval

aperture, cylinder lock with KWC standard key, for KWC seat paper or others, includes stainless steel screws and dowels.

Dimensions  $393 \times 263 \times 54 \text{ mm} (W \times H \times D)$ 

## Technical Data

| filling quantity     |  |
|----------------------|--|
| filling quantity uom |  |
| lock                 |  |
| material             |  |
| material code        |  |
| material thickness   |  |
| overall depth        |  |
| overall height       |  |
| overall width        |  |
| surface finish       |  |
| surface treatment    |  |
| type of consumable   |  |
| type of fixing       |  |
| type of mounting     |  |
| type of operation    |  |

| 200                            |
|--------------------------------|
| pieces                         |
| key-lock                       |
| stainless steel                |
| 1.4301 Chrome Nickel steel V2A |
| 1.5 mm                         |
| 54 mm                          |
| 263 mm                         |
| 393 mm                         |
| satinfinished                  |
| InoxPlus (anti fingerprint)    |
| toilet seat paper              |
| screw                          |
| wall mounting                  |
| manual operation               |
|                                |