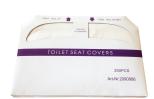

## Consumables

# **KWC** STRATOS Toilet seat paper dispenser

Modell-Linie: STRATOS | STRX680 Accessories | Toilet seat paper dispensers

STRATOS toilet seat paper

**2000100018** E-STRX680