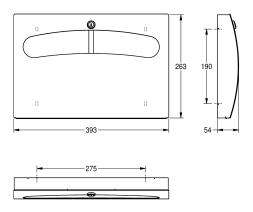

### KWC-No.

**2000057401** Dimensions 393 x 263 x 54 mm (W x H x D)

Toilet seat paper dispenser for wall mounting, stainless steel, surface satin finished, front with InoxPlus surface refinement for the reduction of finger marks and better cleaning characteristics (easy to clean), material thickness 1.5 mm, curved front cover with oval

aperture, cylinder lock with KWC standard key, for KWC seat paper or others, includes stainless steel screws and dowels.

Dimensions 393 x 263 x 54 mm (W x H x D)