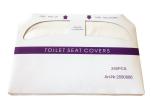

#### Consumables

**KWC** STRATOS Toilet seat paper dispenser

Modell-Linie: STRATOS | STRX680 Accessories | Toilet seat paper dispensers

STRATOS toilet seat paper

2000100018 E-STRX680