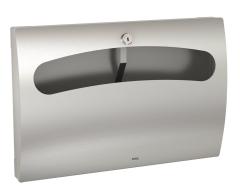

### KWC-No.

**2000057401** Dimensions 393 x 263 x 54 mm (W x H x D)

Toilet seat paper dispenser for wall mounting, stainless steel, surface satin finished, front with InoxPlus surface refinement for the reduction of finger marks and better cleaning characteristics (easy to clean), material thickness 1.5 mm, curved front cover with oval

aperture, cylinder lock with KWC standard key, for KWC seat paper or others, includes stainless steel screws and dowels.

Dimensions 393 x 263 x 54 mm (W x H x D)