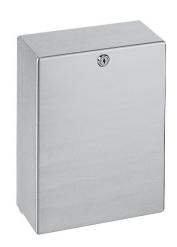

#### KWC-No.

Paper towel dispenser, dimensions 258 x 352 x 127 mm (W x H x D)

Paper towel dispenser for wall mounting, stainless steel, surface satin finished, material thickness 14 gauge (2 mm), complete closed casing, casing is held in place by a stainless steel rod fixed to the mounting plate and a security lock, loading capacity 400 -

 $600\ pcs.$  of paper depending on convolution, includes stainless steel screws and dowels.

Dimensions  $258 \times 352 \times 127 \text{ mm (W} \times H \times D)$ 