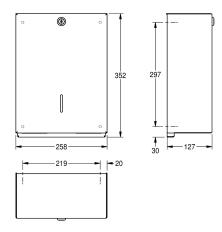

#### KWC-No.

Paper towel dispenser, dimensions 258 x 352 x 127 mm (W x H x D)

Paper towel dispenser for wall mounting, stainless steel, surface satin finished, material thickness 14 gauge (2 mm), complete closed casing, casing is held in place by a stainless steel rod fixed to the mounting plate and a security lock, loading capacity 400 -

 $600\ pcs.$  of paper depending on convolution, includes stainless steel screws and dowels.

Dimensions  $258 \times 352 \times 127 \text{ mm (W} \times H \times D)$ 

#### **Technical Data**

| filling quantity     |
|----------------------|
| filling quantity uom |
| lock                 |
| material             |
| material code        |
| material thickness   |
| overall depth        |
| overall height       |
| overall width        |
| surface finish       |
| type of consumable   |
| type of fixing       |
| type of mounting     |
| type of operation    |

| 500                            |
|--------------------------------|
| towels                         |
| key-screw-lock                 |
| stainless steel                |
| 1.4301 Chrome Nickel steel V2A |
| 2 mm                           |
| 127 mm                         |
| 352 mm                         |
| 258 mm                         |
| satin finished                 |
| papertowel                     |
| screw                          |
| wall mounting                  |
| manual operation               |