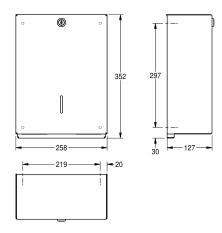

#### KWC-No.

Paper towel dispenser, dimensions 258 x 352 x 127 mm (W x H x D)

Paper towel dispenser for wall mounting, stainless steel, surface satin finished, material thickness 14 gauge (2 mm), complete closed casing, casing is held in place by a stainless steel rod fixed to the mounting plate and a security lock, loading capacity 400 -

 $600\ pcs.$  of paper depending on convolution, includes stainless steel screws and dowels.

Dimensions  $258 \times 352 \times 127 \text{ mm (W} \times H \times D)$ 

| 500                            |  |
|--------------------------------|--|
| towels                         |  |
| key-screw-lock                 |  |
| stainless steel                |  |
| 1.4301 Chrome Nickel steel V2A |  |
| 2 mm                           |  |
| 127 mm                         |  |
| 352 mm                         |  |
| 258 mm                         |  |
| satin finished                 |  |
| paper towel                    |  |
| screw                          |  |
| wall mounting                  |  |
| manual operation               |  |