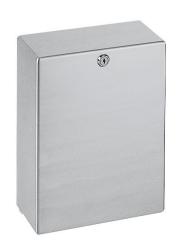

#### KWC-No.

Paper towel dispenser, dimensions 258 x 352 x 127 mm (W x H x D)

Paper towel dispenser for wall mounting, stainless steel, surface satin finished, material thickness 14 gauge (2 mm), complete closed casing, casing is held in place by a stainless steel rod fixed to the mounting plate and a security lock, loading capacity 400 -

 $600\ pcs.$  of paper depending on convolution, includes stainless steel screws and dowels.

Dimensions  $258 \times 352 \times 127 \text{ mm (W} \times H \times D)$ 