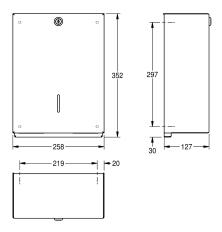

### KWC-No.

Paper towel dispenser, dimensions 258 x 352 x 127 mm (W x H x D)

Paper towel dispenser for wall mounting, stainless steel, surface satin finished, material thickness 14 gauge (2 mm), complete closed casing, casing is held in place by a stainless steel rod fixed to the mounting plate and a security lock, loading capacity 400 -

 $600\ pcs.$  of paper depending on convolution, includes stainless steel screws and dowels.

Dimensions  $258 \times 352 \times 127 \text{ mm (W} \times H \times D)$ 

#### **Technical Data**

| filling quantity     |
|----------------------|
| filling quantity uom |
| lock                 |
| material             |
| material code        |
| material thickness   |
| overall depth        |
| overall height       |
| overall width        |
| surface finish       |
| type of consumable   |
| type of fixing       |
| type of mounting     |
| type of operation    |

| 500                            |
|--------------------------------|
| towels                         |
| key-screw-lock                 |
| stainless steel                |
| 1.4301 Chrome Nickel steel V2A |
| 2 mm                           |
| 127 mm                         |
| 352 mm                         |
| 258 mm                         |
| satin finished                 |
| papertowel                     |
| screw                          |
| wall mounting                  |
| manual operation               |