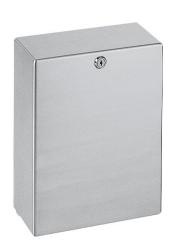

### KWC-No.

Paper towel dispenser, dimensions 258 x 352 x 127 mm (W x H x D)

Paper towel dispenser for wall mounting, stainless steel, surface satin finished, material thickness 14 gauge (2 mm), complete closed casing, casing is held in place by a stainless steel rod fixed to the mounting plate and a security lock, loading capacity 400 -

 $600\ pcs.$  of paper depending on convolution, includes stainless steel screws and dowels.

Dimensions  $258 \times 352 \times 127 \text{ mm (W} \times H \times D)$ 