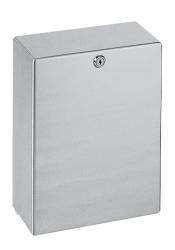

#### KWC-No.

Paper towel dispenser, dimensions 258 x 352 x 127 mm (W x H x D)

Paper towel dispenser for wall mounting, stainless steel, surface satin finished, material thickness 14 gauge (2 mm), complete closed casing, casing is held in place by a stainless steel rod fixed to the mounting plate and a security lock, loading capacity 400 -

 $600\ pcs.$  of paper depending on convolution, includes stainless steel screws and dowels.

Dimensions  $258 \times 352 \times 127 \text{ mm (W} \times H \times D)$ 