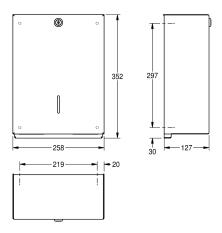

#### KWC-No.

Paper towel dispenser, dimensions 258 x 352 x 127 mm (W x H x D)

Paper towel dispenser for wall mounting, stainless steel, surface satin finished, material thickness 14 gauge (2 mm), complete closed casing, casing is held in place by a stainless steel rod fixed to the mounting plate and a security lock, loading capacity 400 -

 $600\ pcs.$  of paper depending on convolution, includes stainless steel screws and dowels.

Dimensions  $258 \times 352 \times 127 \text{ mm (W} \times H \times D)$ 

#### **Technical Data**

| filling quantity     |
|----------------------|
| filling quantity uom |
| lock                 |
| material             |
| material code        |
| material thickness   |
| overall depth        |
| overall height       |
| overall width        |
| surface finish       |
| type of consumable   |
| type of fixing       |
| type of mounting     |
| type of operation    |

| 500                            |
|--------------------------------|
| towels                         |
| key-screw-lock                 |
| stainless steel                |
| 1.4301 Chrome Nickel steel V2A |
| 2 mm                           |
| 127 mm                         |
| 352 mm                         |
| 258 mm                         |
| satin finished                 |
| paper towel                    |
| screw                          |
| wall mounting                  |
| manual operation               |