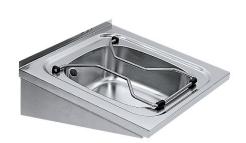

#### KWC-No.

2000057408 Dimensions 500 x 160 x 500 mm (W x H x D)

General purpose sink for wall mounting, stainless steel, surface satin finished, material thickness 1.5 mm, seamless welded bowl with dimensions 370 x 340 x 160 mm, rounded edges, 1 1/2" plug waste with plastic overflow pipe, drainage back left, 20 mm rear upstand,

inclusive stainless steel grid with rubber bumps, with two brackets, includes stainless steel screws and dowels.

Dimensions  $500 \times 180 \times 500 \text{ mm} (W \times H \times D)$ 