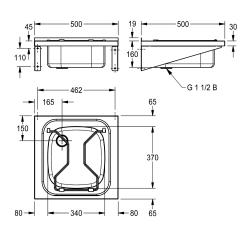

#### KWC-No.

2000057408 Dimensions 500 x 160 x 500 mm (W x H x D)

General purpose sink for wall mounting, stainless steel, surface satin finished, material thickness 1.5 mm, seamless welded bowl with dimensions 370 x 340 x 160 mm, rounded edges, 1 1/2" plug waste with plastic overflow pipe, drainage back left, 20 mm rear upstand,

inclusive stainless steel grid with rubber bumps, with two brackets, includes stainless steel screws and dowels.

Dimensions  $500 \times 180 \times 500 \text{ mm} (W \times H \times D)$ 

#### **Technical Data**

| rechilical Data       |                                |  |  |
|-----------------------|--------------------------------|--|--|
| splash back height    | 20 mm                          |  |  |
| bowl position         | Center                         |  |  |
| bowl construction     | radius corners                 |  |  |
| bowl - bowl height    | 160 mm                         |  |  |
| bowl finish           | satin finished                 |  |  |
| bowl - depth          | 370 mm                         |  |  |
| bowl - width          | 340 mm                         |  |  |
| brushes               | without brushes                |  |  |
| drainer or storage    | no                             |  |  |
| grid                  | hinged                         |  |  |
| grid material         | stainless steel                |  |  |
| material              | stainless steel                |  |  |
| material code         | 1.4301 Chrome Nickel steel V2A |  |  |
| material code grid    | 1.4301 Chrome Nickel steel V2A |  |  |
| material thickness    | 1.5 mm                         |  |  |
| number of waste holes | 1                              |  |  |
| outlet size           | G 1 1/2 B                      |  |  |
| overall depth         | 500 mm                         |  |  |
| overall height        | 180 mm                         |  |  |
| overall width         | 500 mm                         |  |  |
| overflow              | standpipe overflow             |  |  |
| rear upstand          | no                             |  |  |
| wash riffle           | no                             |  |  |
| spillway              | no                             |  |  |
| splash back           | optional                       |  |  |
|                       | <del></del>                    |  |  |