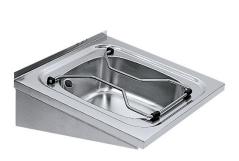

#### KWC-No.

2000057408

Dimensions 500 x 160 x 500 mm (W x H x D)

General purpose sink for wall mounting, stainless steel, surface with dimensions  $370 \times 340 \times 160$  mm, rounded edges, 1.1/2" plug waste with plastic overflow pipe, drainage back left, 20 mm rear upstand,

### **Technical Data** splash back height

| bowl position         | center  |
|-----------------------|---------|
| bowl construction     | radius  |
| bowl - bowl height    | 160 m   |
| bowl finish           | satin f |
| bowl - depth          | 370 m   |
| bowl - width          | 340 m   |
| brushes               | withou  |
| drainer or storage    | no      |
| grid                  | hingeo  |
| grid material         | stainle |
| material              | stainle |
| material code         | 1.430   |
| material code grid    | 1.430   |
| material thickness    | 1.5 mr  |
| number of waste holes | 1       |
| outlet size           | G 1 1/  |
| overall depth         | 500 m   |
| overall height        | 180 m   |
| overall width         | 500 m   |
| overflow              | stand   |
| rear upstand          | no      |
| wash riffle           | no      |
| spillway              | no      |
| splash back           | option  |
|                       |         |

# **Modell-Linie: SIRIUS | WB500GV** Utility sinks | Cleaners sinks

| sump                  | no                 |  |
|-----------------------|--------------------|--|
| sump basket           | no                 |  |
| surface finish        | satin finished     |  |
| tap ledge             | no                 |  |
| type of mounting      | wall mounting      |  |
| type of utility sink  | cleaner sink       |  |
| type of waste kit     | standpipe strainer |  |
| number of wash places | 1                  |  |
| waste hole position   | left back corner   |  |
| waste hole projection | 150 mm             |  |
| waste kit included    | yes                |  |
| waste size            | DN 40              |  |
|                       |                    |  |