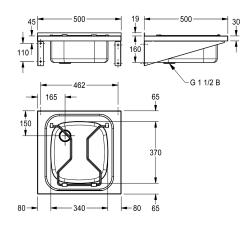

#### KWC-No.

2000057408

Dimensions 500 x 160 x 500 mm (W x H x D)

General purpose sink for wall mounting, stainless steel, surface with dimensions  $370 \times 340 \times 160$  mm, rounded edges, 1.1/2" plug waste with plastic overflow pipe, drainage back left, 20 mm rear upstand,

### **Technical Data** splash back height

| bowl position         | center  |
|-----------------------|---------|
| bowl construction     | radius  |
| bowl - bowl height    | 160 m   |
| bowl finish           | satin f |
| bowl - depth          | 370 m   |
| bowl - width          | 340 m   |
| brushes               | withou  |
| drainer or storage    | no      |
| grid                  | hingeo  |
| grid material         | stainle |
| material              | stainle |
| material code         | 1.430   |
| material code grid    | 1.430   |
| material thickness    | 1.5 mr  |
| number of waste holes | 1       |
| outlet size           | G 1 1/  |
| overall depth         | 500 m   |
| overall height        | 180 m   |
| overall width         | 500 m   |
| overflow              | stand   |
| rear upstand          | no      |
| wash riffle           | no      |
| spillway              | no      |
| splash back           | option  |
|                       |         |

# **Modell-Linie: SIRIUS | WB500GV** Utility sinks | Cleaners sinks

| sump                  | no                 |  |
|-----------------------|--------------------|--|
| sump basket           | no                 |  |
| surface finish        | satin finished     |  |
| tap ledge             | no                 |  |
| type of mounting      | wall mounting      |  |
| type of utility sink  | cleaner sink       |  |
| type of waste kit     | standpipe strainer |  |
| number of wash places | 1                  |  |
| waste hole position   | left back corner   |  |
| waste hole projection | 150 mm             |  |
| waste kit included    | yes                |  |
| waste size            | DN 40              |  |
|                       |                    |  |