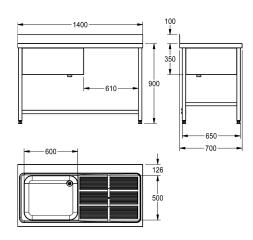

#### 2000057560

Dimensions  $1400 \times 900 \times 700$  mm (W x H x D) Washbasin dimensions  $600 \times 300 \times 500$  mm (W x H x D)

Commercial sink and underframe welded together, stainless steel, surface satin finished, material thickness 1 mm, deep drawn seamless welded bowl, without overflow and 80 mm tap ledge, 1 1/2" waste with two part overflow tube consisting of perforated stainless steel tube and plastic tube, drain board with riffle and slanted to bowl, drain board with reinforced stainless steel bracket,

100~mm rear upstand, underframe with 300 mm cover, cover with cut out for dishwasher, feet 40 x 40 mm and height adjustable to 25 mm, cross stud on backside for better stability, drilling holes for wall mounting prelasered.

Dimensions  $1400 \times 1000 \times 700 \text{ mm}$  (W x H x D)