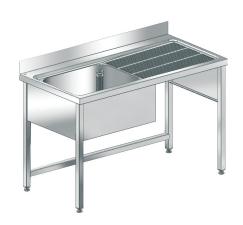

#### 2000057560

Dimensions  $1400 \times 900 \times 700$  mm (W x H x D) Washbasin dimensions  $600 \times 300 \times 500$  mm (W x H x D)

Commercial sink and underframe welded together, stainless steel, surface satin finished, material thickness 1 mm, deep drawn seamless welded bowl, without overflow and 80 mm tap ledge, 1 1/2" waste with two part overflow tube consisting of perforated stainless steel tube and plastic tube, drain board with riffle and slanted to bowl, drain board with reinforced stainless steel bracket,

100~mm rear upstand, underframe with 300 mm cover, cover with cut out for dishwasher, feet 40 x 40 mm and height adjustable to 25 mm, cross stud on backside for better stability, drilling holes for wall mounting prelasered.