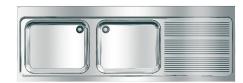

## **KWC** MAXIMA Commercial sink

### Modell-Linie: MAXIMA | MAXL212-200

Catering sinks | Catering sinks

#### 2000057586

Drip section left

Commercial sink for inset or wall mounting, stainless steel, surface satin finished, material thickness 1 mm, two deep drawn seamless welded bowls, without overflow and 100 mm tap ledge, bowls left or right, 1 1/2" waste with two part overflow tube consisting of perforated stainless steel tube and plastic tube, drain board with riffle and slanted to bowl, drain board with reinforced stainless steel

### drainer position

right

left

bracket, 100 mm rear upstand, wall mounting brackets optional, drilling holes for wall mounting prelasered.

Dimensions 2000 x 432 x 700 mm (W x H x D) Drain board right