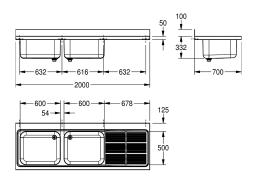

### drainer position

right

left

bracket, 100 mm rear upstand, wall mounting brackets optional, drilling holes for wall mounting prelasered.

Dimensions 2000 x 432 x 700 mm (W x H x D) Drain board right

# Technical Data

| bowl - bowl height             |   |
|--------------------------------|---|
| bowl finish                    |   |
| bowl - depth                   |   |
| bowl - width                   |   |
| drainer position               |   |
| drainer or storage             |   |
| drainer / storage board quanti |   |
| material                       |   |
| material code                  | · |
| material thickness             |   |
| noise prevention               |   |
| overall depth                  |   |
| overall height                 |   |
| overall width                  |   |
| rear upstand                   |   |
| surface finish                 |   |
| tap ledge                      |   |
| type of mounting               |   |
| waste hole position            |   |
| waste hole projection          |   |
| waste kit included             |   |
| waste size                     |   |

| 300 mm                         |   |
|--------------------------------|---|
| satin finished                 |   |
| 500 mm                         | _ |
| 600 mm                         | _ |
| right                          |   |
| drainer                        | _ |
| yes                            | _ |
| stainless steel                |   |
| 1.4301 Chrome Nickel steel V2A |   |
| 1 mm                           |   |
| yes                            |   |
| 700 mm                         |   |
| 432 mm                         |   |
| 2,000 mm                       |   |
| yes                            |   |
| satin finished                 |   |
| yes                            |   |
| mounted on product             |   |
| right back corner              |   |
| 216 mm                         |   |
| yes                            |   |
| DN 40                          |   |