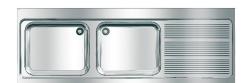

### 2000057586

Drip section left

Commercial sink for inset or wall mounting, stainless steel, surface satin finished, material thickness 1 mm, two deep drawn seamless welded bowls, without overflow and 100 mm tap ledge, bowls left or right, 1 1/2" waste with two part overflow tube consisting of perforated stainless steel tube and plastic tube, drain board with riffle and slanted to bowl, drain board with reinforced stainless steel

### drainer position

right

left

bracket, 100 mm rear upstand, wall mounting brackets optional, drilling holes for wall mounting prelasered.

Dimensions 2000 x 432 x 700 mm (W x H x D) Drain board right