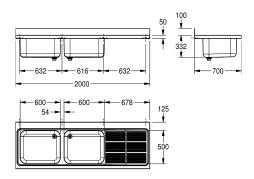

### drainer position

right

left

bracket, 100 mm rear upstand, wall mounting brackets optional, drilling holes for wall mounting prelasered.

Dimensions 2000 x 432 x 700 mm (W x H x D) Drain board right

# Technical Data

| bowl - bowl height           |  |
|------------------------------|--|
| bowl finish                  |  |
| bowl - depth                 |  |
| bowl - width                 |  |
| drainer position             |  |
| drainer or storage           |  |
| drainer/storage board quanti |  |
| material                     |  |
| material code                |  |
| material thickness           |  |
| noise prevention             |  |
| overall depth                |  |
| overall height               |  |
| overall width                |  |
| rear upstand                 |  |
| surface finish               |  |
| tap ledge                    |  |
| type of mounting             |  |
| waste hole position          |  |
| waste hole projection        |  |
| waste kit included           |  |
| waste size                   |  |

| 300 mm                         |  |
|--------------------------------|--|
| satin finished                 |  |
| 500 mm                         |  |
| 600 mm                         |  |
| right                          |  |
| drainer                        |  |
| yes                            |  |
| stainless steel                |  |
| 1.4301 Chrome Nickel steel V2A |  |
| 1 mm                           |  |
| yes                            |  |
| 700 mm                         |  |
| 432 mm                         |  |
| 2,000 mm                       |  |
| yes                            |  |
| satin finished                 |  |
| yes                            |  |
| mounted on product             |  |
| right back corner              |  |
| 216 mm                         |  |
| yes                            |  |
| DN 40                          |  |