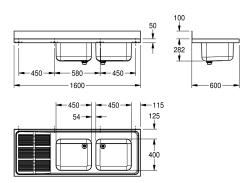

#### **Technical Data**

| Technical Data                 |          |
|--------------------------------|----------|
| bowl - bowl height             |          |
| bowl finish                    |          |
| bowl - depth                   |          |
| bowl - width                   |          |
| drainer position               |          |
| drainer or storage             |          |
| drainer / storage board quanti |          |
| material                       |          |
| material code                  |          |
| material thickness             |          |
| noise prevention               |          |
| overall depth                  |          |
| overall height                 |          |
| overall width                  |          |
| rear upstand                   |          |
| surface finish                 |          |
| tap ledge                      |          |
| type of mounting               |          |
| waste hole position            | <u> </u> |
| waste hole projection          |          |
| waste kit included             | <u> </u> |
| waste size                     |          |