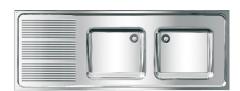

## MAXIMA Commercial sink

## Modell-Linie: MAXIMA | MAXS217-160

Catering sinks | Catering sinks

## 2000057708

Drip section left

Commercial sink for inset or wall mounting, stainless steel, surface satin finished, material thickness 1 mm, two deep drawn seamless welded bowls, without overflow and 80 mm tap ledge, bowls left or right, 1  $1/2^{\prime\prime}$  waste with two part overflow tube consisting of perforated stainless steel tube and plastic tube, drain board with

## drainer position

right

left

riffle and slanted to bowl, drain board with reinforced stainless steel bracket, 100 mm rear upstand, wall mounting brackets optional, drilling holes for wall mounting prelasered.