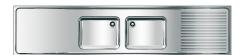

### 2000057714

Drip section left / storage surface right

Commercial sink and underframe welded together, stainless steel, surface satin finished, material thickness 1 mm, two deep drawn seamless welded bowls, without overflow and 80 mm tap ledge, 1 1/2" waste with two part overflow tube consisting of perforated stainless steel tube and plastic tube, drain board with riffle and slanted to bowl, storage board left or right, drain board on opposite side of storage board, drain board with reinforced stainless steel

Dimensions 2600 x 432 x 600 mm (W x H x D) Drain board right