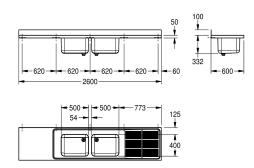

Dimensions 2600 x 432 x 600 mm (W x H x D) Drain board right

## Technical Data

| bowl - bowl height           |  |
|------------------------------|--|
| bowl finish                  |  |
| bowl - depth                 |  |
| bowl - width                 |  |
| drainer position             |  |
| drainer or storage           |  |
| drainer/storage board quanti |  |
| material                     |  |
| material code                |  |
| material thickness           |  |
| noise prevention             |  |
| overall depth                |  |
| overall height               |  |
| overall width                |  |
| rear upstand                 |  |
| surface finish               |  |
| tap ledge                    |  |
| type of mounting             |  |
| waste hole position          |  |
| waste hole projection        |  |
| waste kit included           |  |
| waste size                   |  |
|                              |  |

| 300 mm                         |  |
|--------------------------------|--|
| satin finished                 |  |
| 400 mm                         |  |
| 500 mm                         |  |
| right                          |  |
| drainer and storage            |  |
| -                              |  |
| stainless steel                |  |
| 1.4301 Chrome Nickel steel V2A |  |
| 1 mm                           |  |
| yes                            |  |
| 600 mm                         |  |
| 432 mm                         |  |
| 2,600 mm                       |  |
| yes                            |  |
| satin finished                 |  |
| yes                            |  |
| mounted on product             |  |
| left back corner               |  |
| 221 mm                         |  |
| yes                            |  |
| DN 40                          |  |