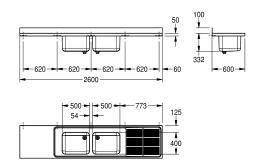

Dimensions 2600 x 432 x 600 mm (W x H x D) Drain board right

## Technical Data

| bowl - bowl height             |  |
|--------------------------------|--|
| bowl finish                    |  |
| bowl - depth                   |  |
| bowl - width                   |  |
| drainer position               |  |
| drainer or storage             |  |
| drainer / storage board quanti |  |
| material                       |  |
| material code                  |  |
| material thickness             |  |
| noise prevention               |  |
| overall depth                  |  |
| overall height                 |  |
| overall width                  |  |
| rear upstand                   |  |
| surface finish                 |  |
| tap ledge                      |  |
| type of mounting               |  |
| waste hole position            |  |
| waste hole projection          |  |
| waste kit included             |  |
| waste size                     |  |

| 300 mm                         |  |
|--------------------------------|--|
| satin finished                 |  |
| 400 mm                         |  |
| 500 mm                         |  |
| right                          |  |
| drainer and storage            |  |
| 2                              |  |
| stainless steel                |  |
| 1.4301 Chrome Nickel steel V2A |  |
| 1 mm                           |  |
| yes                            |  |
| 600 mm                         |  |
| 432 mm                         |  |
| 2,600 mm                       |  |
| yes                            |  |
| satin finished                 |  |
| yes                            |  |
| mounted on product             |  |
| left back corner               |  |
| 221 mm                         |  |
| yes                            |  |
| DN 40                          |  |