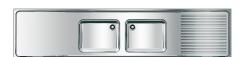

Dimensions 2600 x 432 x 600 mm (W x H x D) Drain board right

### 2000057714

Drip section left / storage surface right

Commercial sink and underframe welded together, stainless steel, surface satin finished, material thickness 1 mm, two deep drawn seamless welded bowls, without overflow and 80 mm tap ledge, 1 1/2" waste with two part overflow tube consisting of perforated stainless steel tube and plastic tube, drain board with riffle and slanted to bowl, storage board left or right, drain board on opposite side of storage board, drain board with reinforced stainless steel