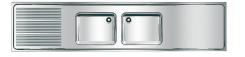

# Modell-Linie: MAXIMA | MAXS227-260

Catering sinks | Catering sinks

| drainer position |
|------------------|
| right            |
| left             |
|                  |

Commercial sink and underframe welded together, stainless steel, surface satin finished, material thickness 1 mm, two deep drawn seamless welded bowls, without overflow and 80 mm tap ledge, 1 1/2" waste with two part overflow tube consisting of perforated stainless steel tube and plastic tube, drain board with riffle and slanted to bowl, storage board left or right, drain board on opposite side of storage board, drain board with reinforced stainless steel

bracket, 100 mm rear upstand, underframe with 300 mm cover, feet 40 x 40 mm and height adjustable to 25 mm, cross stud on backside for better stability, drilling holes for wall mounting prelasered.

Drain board left