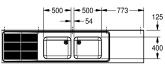

# Modell-Linie: MAXIMA | MAXS227-260

Catering sinks | Catering sinks

| drainer position |
|------------------|
| right            |
| left             |
|                  |

Commercial sink and underframe welded together, stainless steel, surface satin finished, material thickness 1 mm, two deep drawn seamless welded bowls, without overflow and 80 mm tap ledge, 1 1/2" waste with two part overflow tube consisting of perforated stainless steel tube and plastic tube, drain board with riffle and slanted to bowl, storage board left or right, drain board on opposite side of storage board, drain board with reinforced stainless steel

bracket, 100 mm rear upstand, underframe with 300 mm cover, feet 40 x 40 mm and height adjustable to 25 mm, cross stud on backside for better stability, drilling holes for wall mounting prelasered.

Drain board left

#### **Technical Data**

| bowl - bowl height             |  |
|--------------------------------|--|
| bowl finish                    |  |
| bowl - depth                   |  |
| bowl - width                   |  |
| drainer position               |  |
| drainer or storage             |  |
| drainer / storage board quanti |  |
| material                       |  |
| material code                  |  |
| material thickness             |  |
| noise prevention               |  |
| overall depth                  |  |
| overall height                 |  |
| overall width                  |  |
| rear upstand                   |  |
| surface finish                 |  |
| tap ledge                      |  |
| type of mounting               |  |
| waste hole position            |  |
| waste hole projection          |  |
| waste kit included             |  |
| waste size                     |  |

| 300 n   | m                         |
|---------|---------------------------|
| satin f | inished                   |
| 400 m   | im                        |
| 500 m   | IM                        |
| left    |                           |
| draine  | r and storage             |
| 2       |                           |
| stainle | ess steel                 |
| 1.430   | 1 Chrome Nickel steel V2A |
| 1 mm    |                           |
| yes     |                           |
| 600 m   | m                         |
| 432 m   | m                         |
| 2,600   | mm                        |
| yes     |                           |
| satin f | inished                   |
| yes     |                           |
| mount   | ed on product             |
| left bo | ck corner                 |
| 221 m   | im                        |
| yes     |                           |