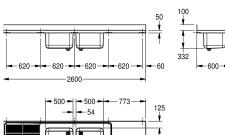

# Modell-Linie: MAXIMA | MAXS227-260

Catering sinks | Catering sinks

| drainer position |
|------------------|
| right            |
| left             |
|                  |

Commercial sink and underframe welded together, stainless steel, surface satin finished, material thickness 1 mm, two deep drawn seamless welded bowls, without overflow and 80 mm tap ledge, 1 1/2" waste with two part overflow tube consisting of perforated stainless steel tube and plastic tube, drain board with riffle and slanted to bowl, storage board left or right, drain board on opposite side of storage board, drain board with reinforced stainless steel

bracket, 100 mm rear upstand, underframe with 300 mm cover, feet 40 x 40 mm and height adjustable to 25 mm, cross stud on backside for better stability, drilling holes for wall mounting prelasered.

Drain board left

#### **Technical Data**

| bowl - bowl height             |  |
|--------------------------------|--|
| bowl finish                    |  |
| bowl - depth                   |  |
| bowl - width                   |  |
| drainer position               |  |
| drainer or storage             |  |
| drainer / storage board quanti |  |
| material                       |  |
| material code                  |  |
| material thickness             |  |
| noise prevention               |  |
| overall depth                  |  |
| overall height                 |  |
| overall width                  |  |
| rear upstand                   |  |
| surface finish                 |  |
| tap ledge                      |  |
| type of mounting               |  |
| waste hole position            |  |
| waste hole projection          |  |
| waste kit included             |  |
| waste size                     |  |

| 300 n   | m                         |
|---------|---------------------------|
| satin f | inished                   |
| 400 m   | im                        |
| 500 m   | IM                        |
| left    |                           |
| draine  | r and storage             |
| 2       |                           |
| stainle | ess steel                 |
| 1.430   | 1 Chrome Nickel steel V2A |
| 1 mm    |                           |
| yes     |                           |
| 600 m   | m                         |
| 432 m   | m                         |
| 2,600   | mm                        |
| yes     |                           |
| satin f | inished                   |
| yes     |                           |
| mount   | ed on product             |
| left bo | ck corner                 |
| 221 m   | im                        |
| yes     |                           |