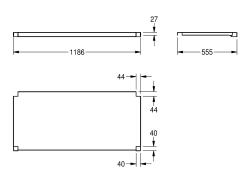

## Technical Data

| material           | stainless steel                |
|--------------------|--------------------------------|
| material code      | 1.4301 Chrome Nickel steel V2A |
| material thickness | 1.2 mm                         |
| overall depth      | 548 mm                         |
| overall height     | 41 mm                          |
| overall width      | 1,186 mm                       |
| surface finish     | satin finished                 |
| type of fixing     | screw                          |
| type of mounting   | mounted on product             |
|                    |                                |