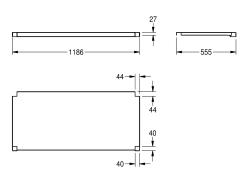

## Technical Data

| material           | stainless steel                |  |
|--------------------|--------------------------------|--|
| material code      | 1.4301 Chrome Nickel steel V2A |  |
| material thickness | 1.2 mm                         |  |
| overall depth      | 548 mm                         |  |
| overall height     | 41 mm                          |  |
| overall width      | 1,186 mm                       |  |
| surface finish     | satin finished                 |  |
| type of fixing     | screw                          |  |
| type of mounting   | mounted on product             |  |
|                    |                                |  |