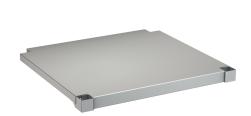

shelve for KWC commercial sinks with 600 or 700 mm depth, stainless steel, surface satin finished, material thickness 1.2 mm, inclusive shelve holder.

For MAXS sinks (600 mm deep, 1200 mm wide)