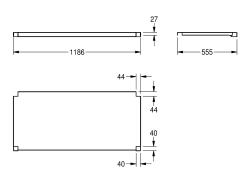

## Technical Data

| material           | stainless steel                |  |
|--------------------|--------------------------------|--|
| material code      | 1.4301 Chrome Nickel steel V2A |  |
| material thickness | 1.2 mm                         |  |
| overall depth      | 548 mm                         |  |
| overall height     | 41 mm                          |  |
| overall width      | 1,186 mm                       |  |
| surface finish     | satin finished                 |  |
| type of fixing     | screw                          |  |
| type of mounting   | mounted on product             |  |
|                    |                                |  |