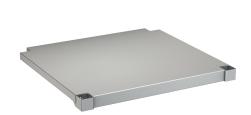

shelve for KWC commercial sinks with 600 or 700 mm depth, stainless steel, surface satin finished, material thickness 1.2 mm, inclusive shelve holder.

For MAXS sinks (600 mm deep, 1200 mm wide)