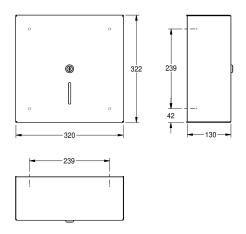

## KWC-No.

**2000057717** Jumbo toilet roll holder, dimensions 320  $\times$  322  $\times$  130 mm (W  $\times$  H  $\times$  D)

Jumbo roll holder for wall mounting, stainless steel, surface satin inished, material thickness 14 gauge (2 mm), casing is held in place by stainless steel rod fixed to the mounting plate and a security lock, paper withdrawal over two tear-off edges, for 1 roll with max.

diameter 300 mm, includes stainless steel screws and dowels.

Dimensions  $320 \times 322 \times 130 \text{ mm} (W \times H \times D)$ 

## Technical Data

| maximum depth/diameter of cons |  |
|--------------------------------|--|
| maximum width of consumable    |  |
| filling quantity               |  |
| filling quantity uom           |  |
| lock                           |  |
| material                       |  |
| material code                  |  |
| material thickness             |  |
| overall depth                  |  |
| overall height                 |  |
| overall width                  |  |
| spindle                        |  |
| surface finish                 |  |
| type of fixing                 |  |
| type of mounting               |  |
|                                |  |

| 300 mm                         |
|--------------------------------|
| 120 mm                         |
| 1                              |
| rolls                          |
| key-screw-lock                 |
| stainless steel                |
| 1.4301 Chrome Nickel steel V2A |
| 2 mm                           |
| 130 mm                         |
| 322 mm                         |
| 320 mm                         |
| yes                            |
| satin finished                 |
| screw                          |
| wall mounting                  |