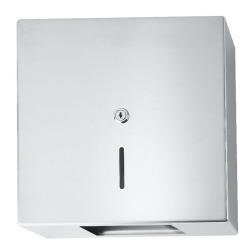

## KWC-No.

**2000057717** Jumbo toilet roll holder, dimensions 320  $\times$  322  $\times$  130 mm (W  $\times$  H  $\times$  D)

Jumbo roll holder for wall mounting, stainless steel, surface satin inished, material thickness 14 gauge (2 mm), casing is held in place by stainless steel rod fixed to the mounting plate and a security lock, paper withdrawal over two tear-off edges, for 1 roll with max.

diameter 300 mm, includes stainless steel screws and dowels.

Dimensions  $320 \times 322 \times 130 \text{ mm} (W \times H \times D)$ 