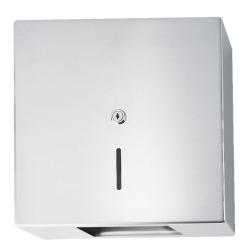

### KWC-No.

**2000057717** Jumbo toilet roll holder, dimensions 320 x 322 x 130 mm (W x H x D)

Jumbo roll holder for wall mounting, stainless steel, surface satin inished, material thickness 14 gauge (2 mm), casing is held in place by stainless steel rod fixed to the mounting plate and a security lock, paper withdrawal over two tear-off edges, for 1 roll with max.

diameter 300 mm, includes stainless steel screws and dowels.

Dimensions 320 x 322 x 130 mm (W x H x D)