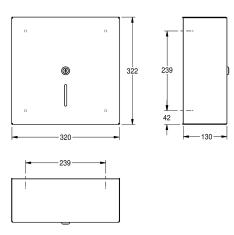

### KWC-No.

**2000057717** Jumbo toilet roll holder, dimensions 320 x 322 x 130 mm (W x H x D)

Jumbo roll holder for wall mounting, stainless steel, surface satin inished, material thickness 14 gauge (2 mm), casing is held in place by stainless steel rod fixed to the mounting plate and a security lock, paper withdrawal over two tear-off edges, for 1 roll with max.

diameter 300 mm, includes stainless steel screws and dowels.

Dimensions 320 x 322 x 130 mm (W x H x D)

## Technical Data

| maximum depth/diameter of cons | 300 mm      |
|--------------------------------|-------------|
| maximum width of consumable    | 120 mm      |
| filling quantity               | 1           |
| filling quantity uom           | rolls       |
| lock                           | key-screv   |
| material                       | stainless   |
| material code                  | 1.4301 C    |
| material thickness             | 2 mm        |
| overall depth                  | 130 mm      |
| overall height                 | 322 mm      |
| overall width                  | 320 mm      |
| spindle                        | yes         |
| surface finish                 | satin finis |
| type of fixing                 | screw       |
| type of mounting               | wall mour   |