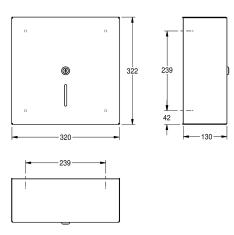

### KWC-No.

**2000057717** Jumbo toilet roll holder, dimensions 320 x 322 x 130 mm (W x H x D)

Jumbo roll holder for wall mounting, stainless steel, surface satin inished, material thickness 14 gauge (2 mm), casing is held in place by stainless steel rod fixed to the mounting plate and a security lock, paper withdrawal over two tear-off edges, for 1 roll with max.

diameter 300 mm, includes stainless steel screws and dowels.

Dimensions 320 x 322 x 130 mm (W x H x D)

## Technical Data

| maximum depth/diameter of cons | 300 mm      |
|--------------------------------|-------------|
| maximum width of consumable    | 120 mm      |
| filling quantity               | 1           |
| filling quantity uom           | rolls       |
| lock                           | key-scre    |
| material                       | stainless   |
| material code                  | 1.4301 0    |
| material thickness             | 2 mm        |
| overall depth                  | 130 mm      |
| overall height                 | 322 mm      |
| overall width                  | 320 mm      |
| spindle                        | yes         |
| surface finish                 | satin finis |
| type of fixing                 | screw       |
| type of mounting               | wall mou    |