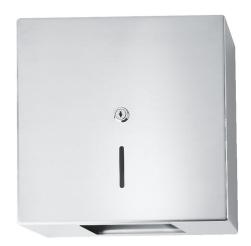

# **KWC** HEAVY-DUTY Jumbo toilet roll holder

## Modell-Linie: HEAVYDUTY | RH320

Accessories | WC-roll holders

## KWC-No.

**2000057717** Jumbo toilet roll holder, dimensions 320  $\times$  322  $\times$  130 mm (W  $\times$  H  $\times$  D)

Jumbo roll holder for wall mounting, stainless steel, surface satin inished, material thickness 14 gauge (2 mm), casing is held in place by stainless steel rod fixed to the mounting plate and a security lock, paper withdrawal over two tear-off edges, for 1 roll with max.

diameter 300 mm, includes stainless steel screws and dowels.

Dimensions  $320 \times 322 \times 130 \text{ mm} (W \times H \times D)$ 