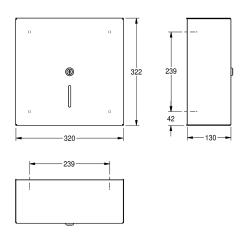

## KWC-No.

**2000057717** Jumbo toilet roll holder, dimensions 320  $\times$  322  $\times$  130 mm (W  $\times$  H  $\times$  D)

Jumbo roll holder for wall mounting, stainless steel, surface satin inished, material thickness 14 gauge (2 mm), casing is held in place by stainless steel rod fixed to the mounting plate and a security lock, paper withdrawal over two tear-off edges, for 1 roll with max.

diameter 300 mm, includes stainless steel screws and dowels.

Dimensions  $320 \times 322 \times 130 \text{ mm} (W \times H \times D)$ 

| 300 mm                         |   |
|--------------------------------|---|
| 120 mm                         |   |
| 1                              |   |
| rolls                          |   |
| key-screw-lock                 |   |
| stainless steel                |   |
| 1.4301 Chrome Nickel steel V2A |   |
| 2 mm                           |   |
| 130 mm                         |   |
| 322 mm                         |   |
| 320 mm                         |   |
| yes                            |   |
| satin finished                 |   |
| screw                          |   |
| wall mounting                  | _ |