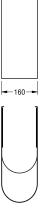

## KWC-No.

2000057727 trap cover, surface high-polished

Wall mounted trap cover, stainless steel, material thickness 1 mm, not closed at bottom, includes screws, dowels and brackets.

Surface high-polished Dimensions 160 x 390 x 430 mm (W x H x D)

| stainless steel                |  |
|--------------------------------|--|
| 1.4301 Chrome Nickel steel V2A |  |
| 1 mm                           |  |
| 430 mm                         |  |
| 390 mm                         |  |
| 160 mm                         |  |
| high polished                  |  |
| wall mounting                  |  |