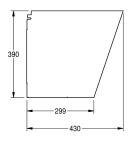

## KWC-No.

2000057727 trap cover, surface high-polished

Wall mounted trap cover, stainless steel, material thickness 1 mm, not closed at bottom, includes screws, dowels and brackets.

Surface high-polished Dimensions 160 x 390 x 430 mm (W x H x D)

| stainless steel                |  |
|--------------------------------|--|
| 1.4301 Chrome Nickel steel V2A |  |
| 1 mm                           |  |
| 430 mm                         |  |
| 390 mm                         |  |
| 160 mm                         |  |
| high polished                  |  |
| wall mounting                  |  |